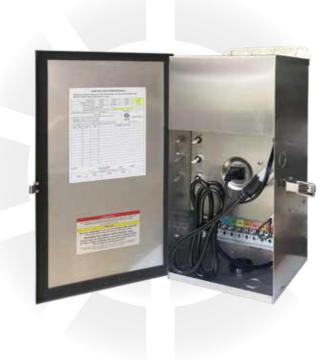

## TF900 Low Voltage Transformer

## 900W TOROID Core Triple Com

## **FEATURES**

- Fully encapsulated toroid core with lifetime warranty
- Primary side thermal protection, secondary side magnetic circuit breaker.
- Suitable for halogen and LED bulbs.
- Best transformer for medium-sized projects
- Heavy duty 304 stainless steel
- Triple Com

## **SPECIFICATIONS**

-Power: 900W

•Input: 120VAC, 50/60Hz

Output: 12-22V AC

**·**CORE: TOROID

•6' Heavy Duty Power Cord

-8.5"W x 17.5"H x 7"D

Stainless Steel standard finish