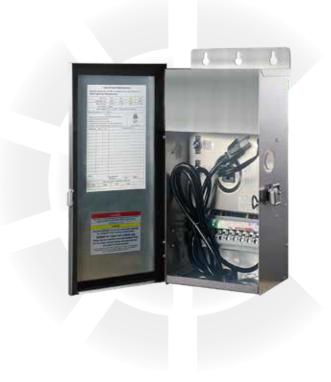

## 600W **TOROID** Core **Dual Com**

## **FEATURES**

- Fully encapsulated toroid core with lifetime warranty
- Primary side thermal protection, secondary side magnetic circuit breaker.
- -Suitable for halogen and LED bulbs.
- Best transformer for medium-sized projects
- Heavy duty 304 stainless steel
- Dual Com

## **SPECIFICATIONS**

- Power: 600W
- Input: 120VAC, 50/60Hz
- Output: 12-22V AC
- CORE: TOROID
- 6' Heavy Duty Power Cord
- •6.2"W x 16.5"H x 6"D
- Stainless Steel standard finish
- Limited lifetime warranty