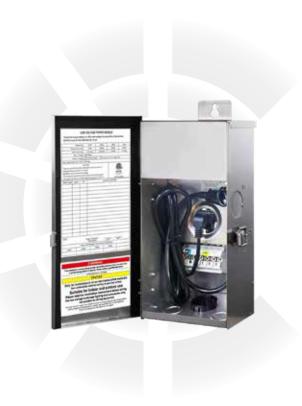

## TF300 Low Voltage Transformer

## 300W TOROID Core

## **FEATURES**

- Fully encapsulated toroid core with lifetime warranty
- Primary side thermal protection, secondary side magnetic circuit breaker.
- Suitable for halogen and LED bulbs.
- Best transformer for medium-sized projects
- Heavy duty 304 stainless steel
- Single Com

## **SPECIFICATIONS**

-Power: 300W

Input: 120VAC, 50/60Hz

-Output: 12-15V AC

CORE: TOROID

-6' Heavy Duty Power Cord

•6.2"W x 16.5"H x 6"D

Stainless Steel standard finish