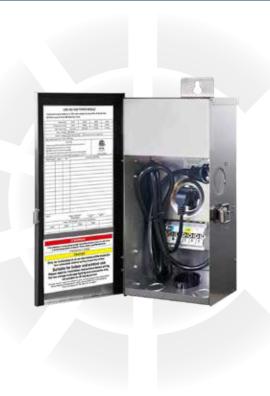

## TF150 Low Voltage Transformer

## 150W TOROID Core

## **FEATURES**

- Fully encapsulated toroid core with lifetime warranty
- Primary side thermal protection, secondary side magnetic circuit breaker.
- Suitable for halogen and LED bulbs.
- Best transformer for small-sized projects
- Heavy duty 304 stainless steel
- Single Com

## **SPECIFICATIONS**

Power: 150W

Input: 120VAC, 50/60Hz

Output: 12-15V AC

CORE: TOROID

• 6' Heavy Duty Power Cord

• 5.6"W x 10.5"H x 5"D

Stainless Steel standard finish