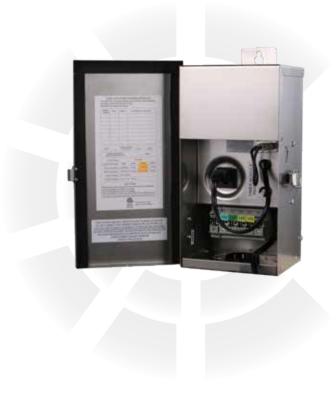

## TF100 Low Voltage Transformer

## 100W **TOROID** Core

## **SPECIFICATIONS**

- Power: 100W
- Input: 120VAC, 50/60Hz
- Output: 12-15V AC
- CORE: TOROID
- 6' Heavy Duty Power Cord
- 5.6"W x 10.5"H x 5"D
- Stainless Steel standard finish
- Limited lifetime warranty