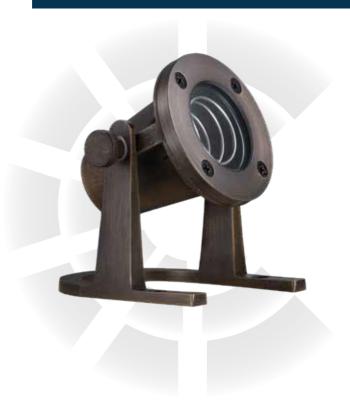

## UWL01B Underwater Lights

24' wire lead

IP68
MR16 Fixture

## **DESCRIPTION**

Designed to provide water lighting solutions, the UWL01B is ideal for uplighting a variety of elements, from fountains to waterfalls and rock structures. The die cast brass shroud is a standard accessory, with a tightly sealed clear lens that allows for maximum light output for various beam spread.

## **SPECIFICATIONS & FEATURES:**

- Solid cast brass construction
- Specification grade, beryllium copper socket
- Premium grade SEOOW cable
- Waterproof Connections
- -50W max. halogen
- -Submergible in depths up to 3"
- Bronze standard finish
- Limited lifetime warranty