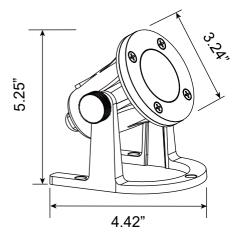

## UWL01B Underwater Lights

24' wire lead

IP68
MR16 Fixture

## **DESCRIPTION**

Designed to provide water lighting solutions, the UWL01B is ideal for uplighting a variety of elements, from fountains to waterfalls and rock structures. The die cast brass shroud is a standard accessory, with a tightly sealed clear lens that allows for maximum light output for various beam spread.

## **SPECIFICATIONS & FEATURES:**

- Solid cast brass construction
- Specification grade, beryllium copper socket
- Premium grade SEOOW cable
- Waterproof Connections
- -50W max. halogen
- -Submergible in depths up to 3"
- Bronze standard finish
- Limited lifetime warranty