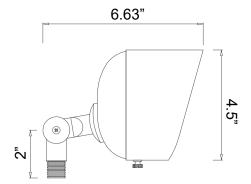

| Project Name | Date |
|--------------|------|
| ,            |      |

Type or Model \_\_\_\_\_Qty\_\_\_\_

FL32B Flood Lights

72" wire lead

PAR36Fixture

## **DESCRIPTION**

The FL32B is perfect when illuminating trees, tall structures and vast spaces. A lighter grade version of the FL33B without a glass lens. The open structure of this fixture helps with optimizing heat dissipation and maximizing luminous efficiency. Works well in conjunction with our PAR36 LED lamps.

## **SPECIFICATIONS & FEATURES:**

- Solid brass construction
- Machined brass thumb screw
- High temperature lamp retainer
- Premium grade direct burial cable
- •50W max. halogen
- Light Bronze standard finish
- Limited lifetime warranty