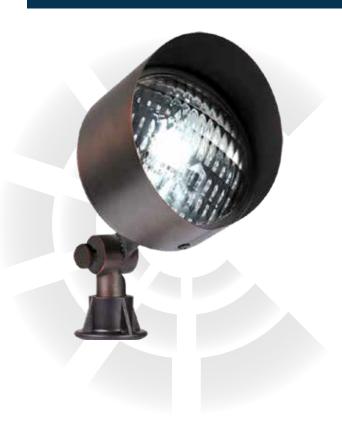

| Project Name | Date |
|--------------|------|
| ,            |      |

Type or Model \_\_\_\_\_Qty\_\_\_\_

FL32B Flood Lights

72" wire lead

PAR36Fixture

## **DESCRIPTION**

The FL32B is perfect when illuminating trees, tall structures and vast spaces. A lighter grade version of the FL33B without a glass lens. The open structure of this fixture helps with optimizing heat dissipation and maximizing luminous efficiency. Works well in conjunction with our PAR36 LED lamps.

## **SPECIFICATIONS & FEATURES:**

- Solid brass construction
- Machined brass thumb screw
- High temperature lamp retainer
- Premium grade direct burial cable
- •50W max. halogen
- Light Bronze standard finish
- Limited lifetime warranty