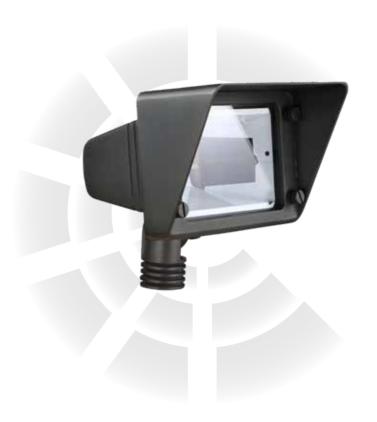

## FL31B Flood Lights

72" wire lead

IP65
MR16 Fixture

## **DESCRIPTION**

Large in size and built heavy. Capable of the most versatile installation applications, the FL31B functions as a wall wash fixture. Ideal for lighting a group of trees, house facades, and signs.

## SPECIFICATIONS & FEATURES:

- Solid cast brass construction
- Machined brass thumb screw
- Silicone gasket seal
- Specification grade, beryllium copper socket
- Premium grade direct burial cable
- Anti-Moisture Connections
- •50W max. halogen
- Light Bronze standard finish
- Limited lifetime warranty