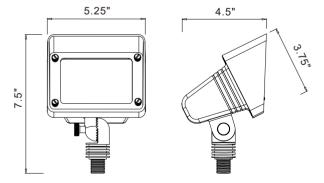

## FL31B Flood Lights

72" wire lead

IP65
MR16 Fixture

## **DESCRIPTION**

Large in size and built heavy. Capable of the most versatile installation applications, the FL31B functions as a wall wash fixture. Ideal for lighting a group of trees, house facades, and signs.

## SPECIFICATIONS & FEATURES:

- Solid cast brass construction
- Machined brass thumb screw
- Silicone gasket seal
- Specification grade, beryllium copper socket
- Premium grade direct burial cable
- Anti-Moisture Connections
- •50W max. halogen
- Light Bronze standard finish
- Limited lifetime warranty