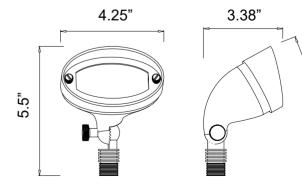

## FL30B Flood Lights

72" wire lead

**IP65** 

G4 Fixture

## SPECIFICATIONS & FEATURES:

- Solid cast brass construction
- Machined brass thumb screw
- Silicone gasket seal
- Specification grade, beryllium copper socket
- Premium grade direct burial cable
- Anti-Moisture Connections
- -20W max. halogen
- Light Bronze standard finish
- Limited lifetime warranty