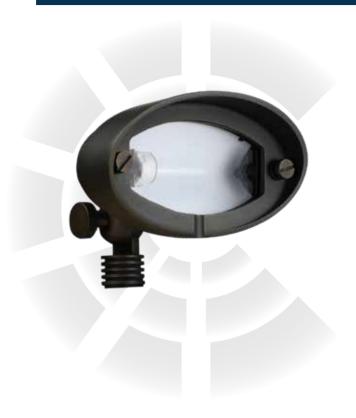

## **DESCRIPTION**

The FL30B mini wall washer is a powerful fixture. Featuring a compact size cast brass body, this little power house is able to illuminate planter areas, short retaining walls, step landings or any other area needing a soft glow.

## SPECIFICATIONS & FEATURES:

- Solid cast brass construction
- Machined brass thumb screw
- Silicone gasket seal
- Specification grade, beryllium copper socket
- Premium grade direct burial cable
- Anti-Moisture Connections
- -20W max. halogen
- Light Bronze standard finish
- Limited lifetime warranty