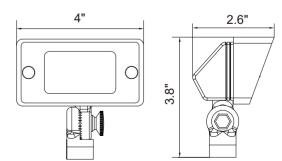

## DESCRIPTION

Our solid brass rectangle shaped Mini Wall Wash is a perfect match to our FL31B, large Wall Wash. Great for any small application where light grazing is needed.

## **SPECIFICATIONS & FEATURES:**

- -Solid cast brass construction
- Machined brass thumb screw
- Silicone gasket seal
- Specification grade, beryllium copper socket
- Premium grade direct burial cable
- Anti-Moisture Connections
- -20W max. halogen
- -Light Bronze standard finish
- Limited lifetime warranty