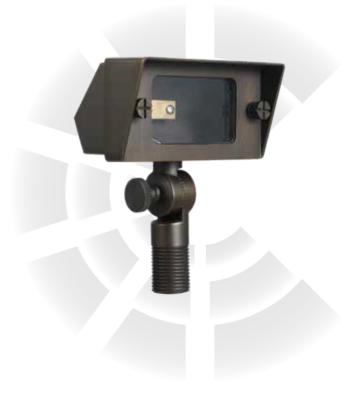

## DESCRIPTION

Our solid brass rectangle shaped Mini Wall Wash is a perfect match to our FL31B, large Wall Wash. Great for any small application where light grazing is needed.

## **SPECIFICATIONS & FEATURES:**

- -Solid cast brass construction
- Machined brass thumb screw
- Silicone gasket seal
- Specification grade, beryllium copper socket
- Premium grade direct burial cable
- Anti-Moisture Connections
- -20W max. halogen
- -Light Bronze standard finish
- Limited lifetime warranty