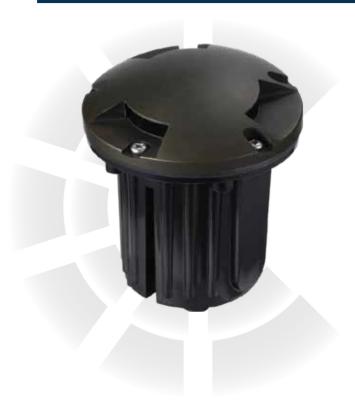

## IGL22B Well Lights

72" wire lead

IP65 MR16 Fixture

## **DESCRIPTION**

This solid brass In-Ground fixture was designed with hardscape, paver & driveway installation in mind. This fixture has three opening for light to filter through. The integrated LED source with maximum heat dissipation and thermal regulator combination gave our engineers the ability to create a compact fixture. The shroud design illuminates across any application to highlight ground level mediums.

## SPECIFICATIONS & FEATURES:

- Solid Cast Brass Faceplate
- Corrosion Resistant Non-Metallic Canister
- Specification grade, beryllium copper socket
- Premium grade direct burial cable
- Anti-Moisture Connections
- -20W max. halogen
- Light Bronze standard finish
- Limited lifetime warranty