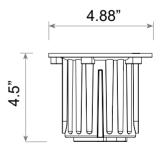

## IGL22B Well Lights

72" wire lead

IP65 MR16 Fixture

## **DESCRIPTION**

This solid brass In-Ground fixture was designed with hardscape, paver & driveway installation in mind. This fixture has three opening for light to filter through. The integrated LED source with maximum heat dissipation and thermal regulator combination gave our engineers the ability to create a compact fixture. The shroud design illuminates across any application to highlight ground level mediums.

## SPECIFICATIONS & FEATURES:

- Solid Cast Brass Faceplate
- Corrosion Resistant Non-Metallic Canister
- Specification grade, beryllium copper socket
- Premium grade direct burial cable
- Anti-Moisture Connections
- -20W max. halogen
- Light Bronze standard finish
- Limited lifetime warranty