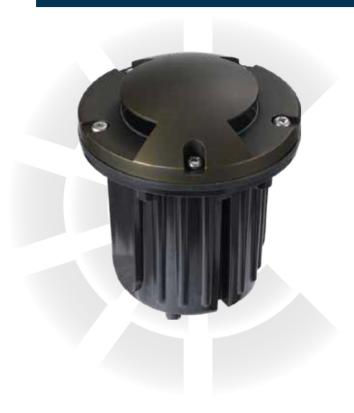

## IGL21B Well Lights

72" wire lead

IP65 MR16 Fixture

## **DESCRIPTION**

This solid brass In-Ground fixture was designed with hardscape, paver & driveway installation in mind. This fixture has two opening for light to filter through. The integrated LED source with maximum heat dissipation and thermal regulator combination gave our engineers the ability to create a compact fixture. The shround design illuminates across any application to highlight ground level mediums.

## SPECIFICATIONS & FEATURES:

- Solid Cast Brass Faceplate
- Corrosion Resistant Non-Metallic Canister
- Specification grade, beryllium copper socket
- Premium grade direct burial cable
- Anti-Moisture Connections
- -20W max. halogen
- Light Bronze standard finish
- Limited lifetime warranty