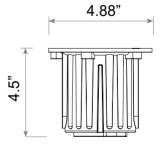

## IGL21B Well Lights

72" wire lead

IP65 MR16 Fixture

## **DESCRIPTION**

This solid brass In-Ground fixture was designed with hardscape, paver & driveway installation in mind. This fixture has two opening for light to filter through. The integrated LED source with maximum heat dissipation and thermal regulator combination gave our engineers the ability to create a compact fixture. The shround design illuminates across any application to highlight ground level mediums.

## SPECIFICATIONS & FEATURES:

- Solid Cast Brass Faceplate
- Corrosion Resistant Non-Metallic Canister
- Specification grade, beryllium copper socket
- Premium grade direct burial cable
- Anti-Moisture Connections
- -20W max. halogen
- Light Bronze standard finish
- Limited lifetime warranty