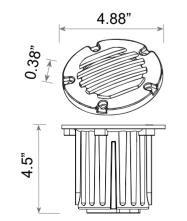

## DESCRIPTION

The IGL16B, IGL17B, IGL18B and IGL19B are all sealed outdoor lighting well lights that use an MR16 lamp. The socket is mounted on an adjustable gimbal so the lamp angle can be adjusted. The top is thick solid cast brass. The commercial outdoor lighting application glass lens is flush with the top so water cannot puddle. There is a thick rubber gasket between the top and body of the well light for a water tight seal. The lower canister is completely sealed -- the round lead wire uses a waterproof pressure fitting to insure water cannot enter from the bottom of the well light fixture. We offer a variety of solid cast brass top options for any in ground well lighting application. Install it with our Heavy duty PVC Well Light sleeve which provides a durable housing for all Brass In-Ground fixtures.

## SPECIFICATIONS & FEATURES:

- Solid Cast Brass Faceplate
- Corrosion Resistant Non-Metallic Canister
- Specification grade, beryllium copper socket
- Premium grade direct burial cable
- Anti-Moisture Connections
- 20W max. halogen
- Light Bronze standard finish
- Limited lifetime warranty