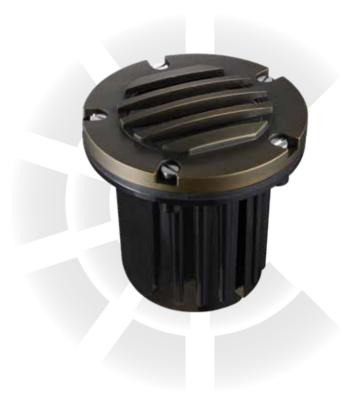

## DESCRIPTION

The IGL16B, IGL17B, IGL18B and IGL19B are all sealed outdoor lighting well lights that use an MR16 lamp. The socket is mounted on an adjustable gimbal so the lamp angle can be adjusted. The top is thick solid cast brass. The commercial outdoor lighting application glass lens is flush with the top so water cannot puddle. There is a thick rubber gasket between the top and body of the well light for a water tight seal. The lower canister is completely sealed -- the round lead wire uses a waterproof pressure fitting to insure water cannot enter from the bottom of the well light fixture. We offer a variety of solid cast brass top options for any in ground well lighting application. Install it with our Heavy duty PVC Well Light sleeve which provides a durable housing for all Brass In-Ground fixtures.

## SPECIFICATIONS & FEATURES:

- Solid Cast Brass Faceplate
- Corrosion Resistant Non-Metallic Canister
- Specification grade, beryllium copper socket
- Premium grade direct burial cable
- Anti-Moisture Connections
- 20W max. halogen
- Light Bronze standard finish
- Limited lifetime warranty