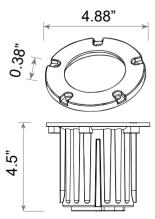

## **DESCRIPTION**

The IGL16B, IGL17B, IGL18B and IGL19B are all sealed outdoor lighting well lights that use an MR16 lamp. The socket is mounted on an adjustable gimbal so the lamp angle can be adjusted. The top is thick solid cast brass. The commercial outdoor lighting application glass lens is flush with the top so water cannot puddle. There is a thick rubber gasket between the top and body of the well light for a water tight seal. The lower canister is completely sealed -- the round lead wire uses a waterproof pressure fitting to insure water cannot enter from the bottom of the well light fixture. We offer a variety of solid cast brass top options for any in ground well lighting application. Install it with our Heavy duty PVC Well Light sleeve which provides a durable housing for all Brass In-Ground fixtures.

## SPECIFICATIONS & FEATURES:

- Solid Cast Brass Faceplate
- Corrosion Resistant Non-Metallic Canister
- Specification grade, beryllium copper socket
- Premium grade direct burial cable
- Anti-Moisture Connections
- -20W max. halogen
- Light Bronze standard finish
- Limited lifetime warranty