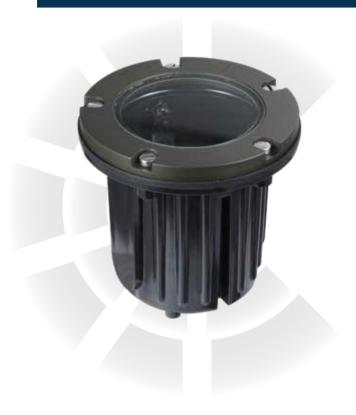

## IGL16B Well Lights

72" wire lead

IP65 MR16 Fixture

## **DESCRIPTION**

The IGL16B, IGL17B, IGL18B and IGL19B are all sealed outdoor lighting well lights that use an MR16 lamp. The socket is mounted on an adjustable gimbal so the lamp angle can be adjusted. The top is thick solid cast brass. The commercial outdoor lighting application glass lens is flush with the top so water cannot puddle. There is a thick rubber gasket between the top and body of the well light for a water tight seal. The lower canister is completely sealed -- the round lead wire uses a waterproof pressure fitting to insure water cannot enter from the bottom of the well light fixture. We offer a variety of solid cast brass top options for any in ground well lighting application. Install it with our Heavy duty PVC Well Light sleeve which provides a durable housing for all Brass In-Ground fixtures.

## SPECIFICATIONS & FEATURES:

- Solid Cast Brass Faceplate
- Corrosion Resistant Non-Metallic Canister
- Specification grade, beryllium copper socket
- Premium grade direct burial cable
- Anti-Moisture Connections
- -20W max. halogen
- Light Bronze standard finish
- Limited lifetime warranty