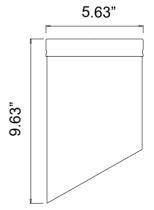

## IGL12B Well Lights

72" wire lead

IP65
PAR36 Fixture

## SPECIFICATIONS & FEATURES:

- Solid cast brass and composite construction
- High temperature lamp retainer
- PAR36 screw terminal lamp connection
- Premium grade direct burial cable
- Anti-Moisture Connections
- -20W max. halogen
- Light Bronze standard finish
- Limited lifetime warranty