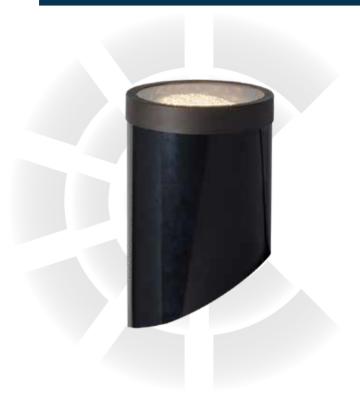

## IGL12B Well Lights

72" wire lead

IP65
PAR36 Fixture

## **DESCRIPTION**

Simple, discreet and versatile describe the IGL12B's design and function. A powerful well light with its compatible Par36 LED lamp cast an ample beam spread against any landscape element.

## SPECIFICATIONS & FEATURES:

- Solid cast brass and composite construction
- High temperature lamp retainer
- PAR36 screw terminal lamp connection
- Premium grade direct burial cable
- Anti-Moisture Connections
- -20W max. halogen
- Light Bronze standard finish
- Limited lifetime warranty