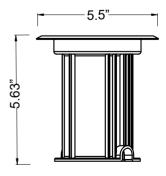

## DIMENSION

A highly versatile In-Ground fixture in our IGL series, this small MR16 well light can be used in garden settings along with paver and hard scape installations. This well light comes with a spring loaded socket, allowing the Lotus MR16 to press firmly against the glass which offers a more significant beam spread. The fully gasketted stainless steel body and decorative brass ring allows this mini well light to match thelandscape lighting design esthetic.