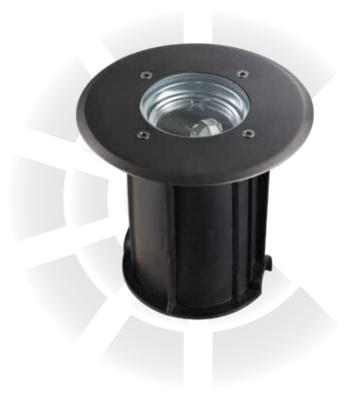

## IGL09B Well Lights

72" wire lead

IP65 MR16 Fixture

## DIMENSION

A highly versatile In-Ground fixture in our IGL series, this small MR16 well light can be used in garden settings along with paver and hard scape installations. This well light comes with a spring loaded socket, allowing the Lotus MR16 to press firmly against the glass which offers a more significant beam spread. The fully gasketted stainless steel body and decorative brass ring allows this mini well light to match thelandscape lighting design esthetic.

## SPECIFICATIONS & FEATURES:

- Solid cast brass and composite construction
- Stainless Steel inner layer
- High temperature silicone o-rings
- Specification grade, beryllium copper socket
- Premium grade direct burial cable
- Anti-Moisture Connections
- -20W max. halogen
- Light Bronze standard finish
- Limited lifetime warranty