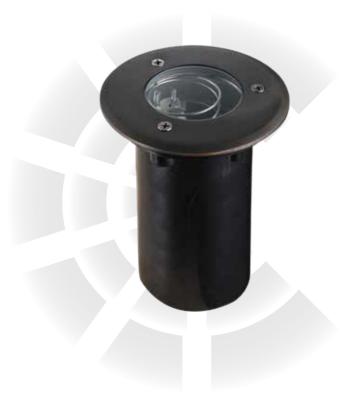

## IGL08B Well Lights

72" wire lead

IP65 MR16 Fixture

## **DIMENSIONS**

A highly versatile In-Ground fixture in our IGL series, this small MR16 well light can be used in garden settings along with paver and hard scape installations. This well light comes with a spring loaded socket, allowing the Lotus MR16 to press firmly against the glass which offers a more significant beam spread. The fully gasketted stainless steel body and decorative brass ring allows this mini well light to match thelandscape lighting design esthetic.

## SPECIFICATIONS & FEATURES:

- Solid cast brass and composite construction
- Stainless Steel inner layer
- · High temperature silicone o-rings
- Specification grade, beryllium copper socket
- Premium grade direct burial cable
- Anti-Moisture Connections
- -20W max. halogen
- · Light Bronze standard finish
- Limited lifetime warranty