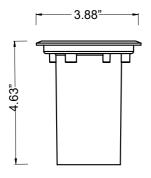

## **DIMENSIONS**

A highly versatile In-Ground fixture in our IGL series, this small MR16 well light can be used in garden settings along with paver and hard scape installations. This well light comes with a spring loaded socket, allowing the Lotus MR16 to press firmly against the glass which offers a more significant beam spread. The fully gasketted stainless steel body and decorative brass ring allows this mini well light to match thelandscape lighting design esthetic.