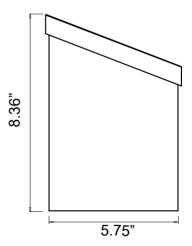

## IGL06B Well Lights

72" wire lead

IP65
PAR36 Fixture

## **DESCRIPTION**

Our In-Ground light series offers a composite PAR36 well light with an angled brass cover with glass lens. The stainless steel Gimbal allows you to pivot our Lotus PAR36 bulb for maximum exposure. Included is a 5' foot wire lead with fork terminals for easy installation.

## SPECIFICATIONS & FEATURES:

- Solid cast brass and composite construction
- High temperature lamp retainer
- -PAR36 screw terminal lamp connection
- Premium grade direct burial cable
- Anti-Moisture Connections
- -20W max. halogen
- Light Bronze standard finish
- Limited lifetime warranty