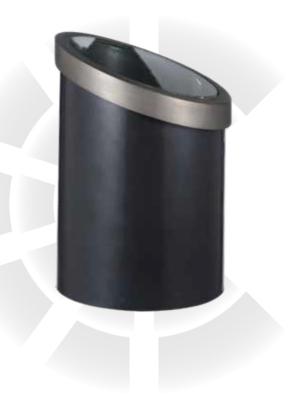

## IGL06B Well Lights

72" wire lead

IP65
PAR36 Fixture

## **DESCRIPTION**

Our In-Ground light series offers a composite PAR36 well light with an angled brass cover with glass lens. The stainless steel Gimbal allows you to pivot our Lotus PAR36 bulb for maximum exposure. Included is a 5' foot wire lead with fork terminals for easy installation.

## SPECIFICATIONS & FEATURES:

- Solid cast brass and composite construction
- High temperature lamp retainer
- -PAR36 screw terminal lamp connection
- Premium grade direct burial cable
- Anti-Moisture Connections
- -20W max. halogen
- Light Bronze standard finish
- Limited lifetime warranty