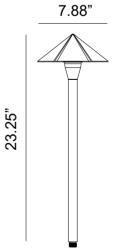

## PL83B Path Lights

72" wire lead

**IP65** 

G4 Fixture

## SPECIFICATIONS & FEATURES:

Solid brass smooth triangle path light hat, with 18 inch Stem and composite stake. Striking and contemporary design make this an ideal fixture for the more modern layout.

- Solid brass construction
- Specification grade, beryllium copper socket
- Premium grade direct burial cable
- Anti-Moisture Connections
- Frosted removable borosilicate glass lens
- -20W max. halogen
- Light Bronze standard finish
- Limited lifetime warranty