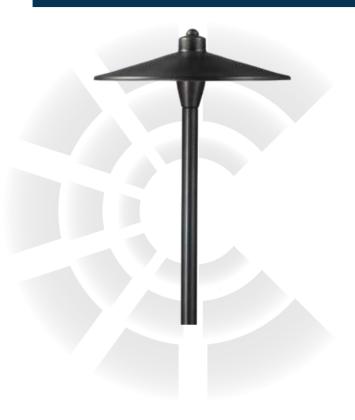

## PL79B Path Lights

72" wire lead

**IP65** 

G4 Fixture

## **DESCRIPTION**

Our FL79B is a 12 inch smooth round path light hat, with an 18 inch stem and composite stake. This large path light hat is ideal to light any corner in your garden or landscape.

## SPECIFICATIONS & FEATURES:

- Solid brass construction
- -Specification grade, beryllium copper socket
- Premium grade direct burial cable
- Anti-Moisture Connections
- Frosted removable borosilicate glass lens
- -20W max. halogen
- Light Bronze standard finish
- Limited lifetime warranty