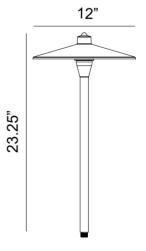

## **DESCRIPTION**

Our FL79B is a 12 inch smooth round path light hat, with an 18 inch stem and composite stake. This large path light hat is ideal to light any corner in your garden or landscape.