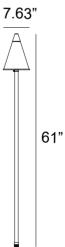

## **DESCRIPTION**

This oversized brass Tiki Torch fixture stands over 60 inches tall and provides a dual function with area lighting and citronella torch. The Citronella base sits above the light source providing intent repelant while adding a beautiful and effective fixture.

## SPECIFICATIONS & FEATURES:

- Solid brass construction
- Specification grade, beryllium copper socket
- Premium grade direct burial cable
- Anti-Moisture Connections
- Frosted removable borosilicate glass lens
- -20W max. halogen
- Light Bronze standard finish
- Limited lifetime warranty