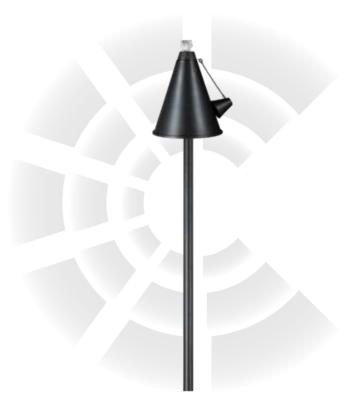

## **DESCRIPTION**

This oversized brass Tiki Torch fixture stands over 60 inches tall and provides a dual function with area lighting and citronella torch. The Citronella base sits above the light source providing intent repelant while adding a beautiful and effective fixture.

## SPECIFICATIONS & FEATURES:

- Solid brass construction
- Specification grade, beryllium copper socket
- Premium grade direct burial cable
- Anti-Moisture Connections
- Frosted removable borosilicate glass lens
- -20W max. halogen
- Light Bronze standard finish
- Limited lifetime warranty