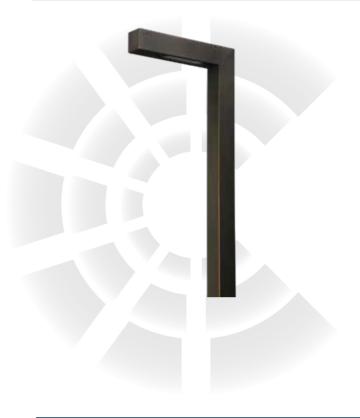

## PL76B Path Lights

72" wire lead

**IP65** 

G4 Fixture

## **DESCRIPTION**

The PL76B path light is a sleek modern fixture provides a moderate sized region of illumination to create a pool of soft-edged evenly despersed light.