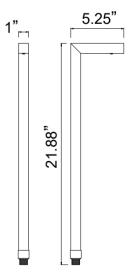

## PL76B Path Lights

72" wire lead

**IP65** 

G4 Fixture

## **DESCRIPTION**

The PL76B path light is a sleek modern fixture provides a moderate sized region of illumination to create a pool of soft-edged evenly despersed light.