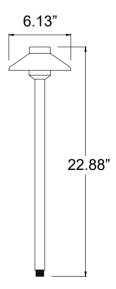

## PL55B Path Lights

72" wire lead

**IP65** 

G4 Fixture

## **DESCRIPTION**

Simple, yet elegant, the PL55B offers soft level lighting. The frosted cylindrical lens minimizes glare while the Lotus Series LED lamp provides sufficient light to cast a soft glow on any path or walking area. Idea for walkways and planters.

## SPECIFICATIONS & FEATURES:

- Solid brass construction
- .High temperature o-ring retention collar provides
- weather-tight seal
- Specification grade, beryllium copper socket
- Premium grade direct burial cable
- Anti-Moisture Connections
- 20W max. halogen
- \*Light Bronze / Gun Metal Black finish
- Limited lifetime warranty