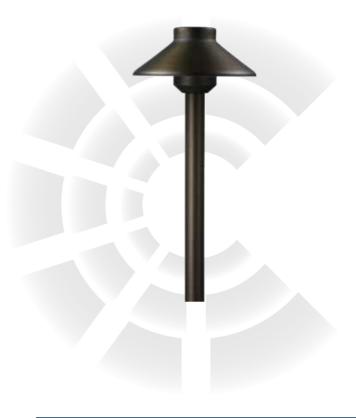

## PL55B Path Lights

72" wire lead

**IP65** 

G4 Fixture

## **DESCRIPTION**

Simple, yet elegant, the PL55B offers soft level lighting. The frosted cylindrical lens minimizes glare while the Lotus Series LED lamp provides sufficient light to cast a soft glow on any path or walking area. Idea for walkways and planters.

## SPECIFICATIONS & FEATURES:

- Solid brass construction
- .High temperature o-ring retention collar provides
- weather-tight seal
- Specification grade, beryllium copper socket
- Premium grade direct burial cable
- Anti-Moisture Connections
- 20W max. halogen
- \*Light Bronze / Gun Metal Black finish
- Limited lifetime warranty