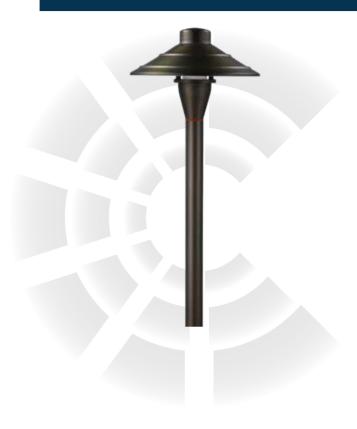

## PL44A PL44B Path Lights

72" wire lead

**IP65** 

G4 Fixture

## **DESCRIPTION**

The fixture provides a generous spread of soft-edged illumination ideal for all types of paths and landscape features. Easy to assemble and install. PL44A is made up of aluminum material for a more affordable price, as the PL44B is cast solid brass for a stronger sturdier finish.

## **SPECIFICATIONS & FEATURES:**

- Solid cast aluminum / brass construction
- High temperature o-ring retention collar provides weather-tight seal
- Specification grade, beryllium copper socket
- Premium grade direct burial cable
- Anti-Moisture Connections
- -20W max. halogen
- Light Bronze / Gun Metal Black finish
- Limited lifetime warranty