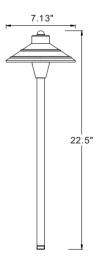

## PL44A PL44B Path Lights

72" wire lead

**IP65** 

G4 Fixture

## **DESCRIPTION**

The fixture provides a generous spread of soft-edged illumination ideal for all types of paths and landscape features. Easy to assemble and install. PL44A is made up of aluminum material for a more affordable price, as the PL44B is cast solid brass for a stronger sturdier finish.

## **SPECIFICATIONS & FEATURES:**

- Solid cast aluminum / brass construction
- High temperature o-ring retention collar provides weather-tight seal
- Specification grade, beryllium copper socket
- Premium grade direct burial cable
- Anti-Moisture Connections
- -20W max. halogen
- Light Bronze / Gun Metal Black finish
- Limited lifetime warranty