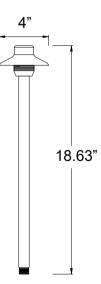

## SPECIFICATIONS & FEATURES:

The PL29B offers soft level lighting with an elegant look. The frosted cylindrical lens minimizes glare while the Lotus Series LED lamp provides sufficient light to cast a soft glow on any path or walking area. It is Ideal for lighting planter areas walkways etc.

## Solid brass construction

- High temperature o-ring retention collar provides weather-tight seal
- Specification grade, beryllium copper socket
- Premium grade direct burial cable
- Anti-Moisture Connections
- -20W max. halogen
- Light Bronze / Gun Metal Black finish
- Limited lifetime warranty