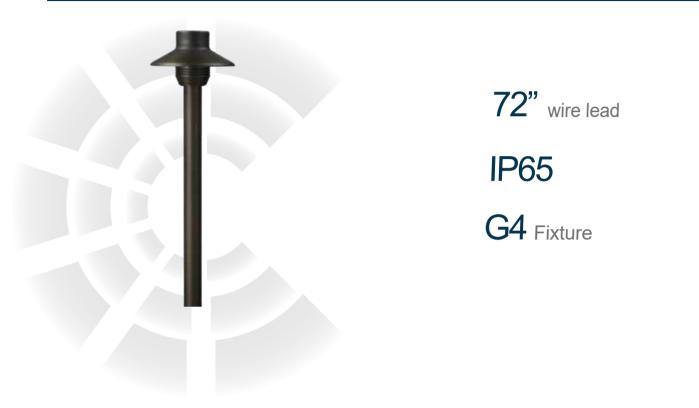

## SPECIFICATIONS & FEATURES:

The PL29B offers soft level lighting with an elegant look. The frosted cylindrical lens minimizes glare while the Lotus Series LED lamp provides sufficient light to cast a soft glow on any path or walking area. It is Ideal for lighting planter areas walkways etc.

## Solid brass construction

- High temperature o-ring retention collar provides weather-tight seal
- Specification grade, beryllium copper socket
- Premium grade direct burial cable
- Anti-Moisture Connections
- -20W max. halogen
- Light Bronze / Gun Metal Black finish
- Limited lifetime warranty