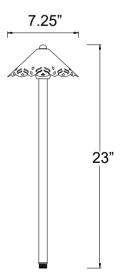

## PL27B Path Lights

72" wire lead

**IP65** 

G4 Fixture

## **DESCRIPTION**

The PL27B features an elegant design pattern on a 7" cylindrical shroud. This aesthetic design combined with our Lotus bulb gives off a unique display of light at night on any pathway, planters, driveways, or any area in need of lighting.

## SPECIFICATIONS & FEATURES:

- Solid brass construction
- Specification grade, beryllium copper socket
- Premium grade direct burial cable
- Anti-Moisture Connections
- 20W max. halogen
- Light Bronze standard finish
- Limited lifetime warranty