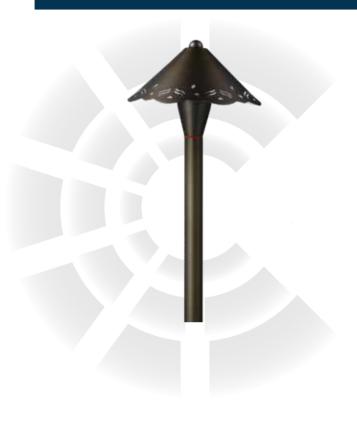

## PL27B Path Lights

72" wire lead

**IP65** 

G4 Fixture

## **DESCRIPTION**

The PL27B features an elegant design pattern on a 7" cylindrical shroud. This aesthetic design combined with our Lotus bulb gives off a unique display of light at night on any pathway, planters, driveways, or any area in need of lighting.

## SPECIFICATIONS & FEATURES:

- Solid brass construction
- Specification grade, beryllium copper socket
- Premium grade direct burial cable
- Anti-Moisture Connections
- 20W max. halogen
- Light Bronze standard finish
- Limited lifetime warranty