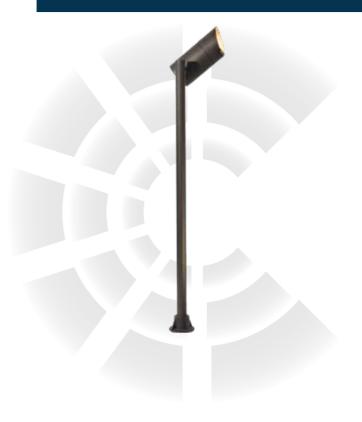

## PL26B Path Lights

72" wire lead

IP65
MR16 Fixture

## **DESCRIPTION**

This path and area light combines the tall stem of a path light with the functionality of a spotlight. Perfect for pathways, driveways, and other landscape features.

## SPECIFICATIONS & FEATURES:

- Solid brass construction
- -Specification grade, beryllium copper socket
- Premium grade direct burial cable
- Anti-Moisture Connections
- -20W max. halogen
- Light Bronze standard finish
- Limited lifetime warranty