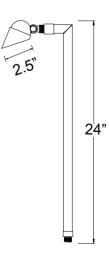

## PL25B Path Lights

## DESCRIPTION SPECIFICATIONS & FEATURES:

Solid brass path light. This durable path light with 90 degree stem and shrouded flood light gives designers the opportunity to direct the pattern to a specific point. Paired with our 4 Watt brass G4 Bi-pin this fixture creates a beautiful high out-put esthetic.

## Solid brass construction

- Specification grade, beryllium copper socket
- Premium grade direct burial cable
- Anti-Moisture Connections
- Frosted removable borosilicate glass lens
- 20W max. halogen
- Light Bronze standard finish
- Limited lifetime warranty