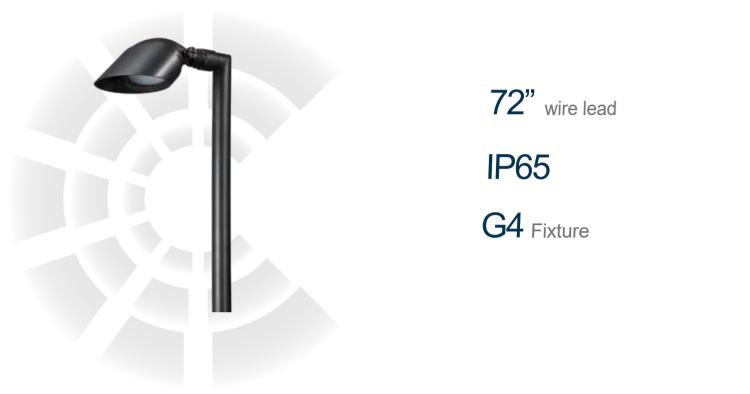

## PL25B Path Lights

## DESCRIPTION SPECIFICATIONS & FEATURES:

Solid brass path light. This durable path light with 90 degree stem and shrouded flood light gives designers the opportunity to direct the pattern to a specific point. Paired with our 4 Watt brass G4 Bi-pin this fixture creates a beautiful high out-put esthetic.

## Solid brass construction

- Specification grade, beryllium copper socket
- Premium grade direct burial cable
- Anti-Moisture Connections
- Frosted removable borosilicate glass lens
- 20W max. halogen
- Light Bronze standard finish
- Limited lifetime warranty