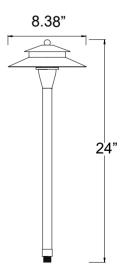

## PL10B Path Lights

72" wire lead

**IP65** 

G4 Fixture

## **DESCRIPTION**

The PL10B offers soft level lighting with an elegant look. The frosted cylindrical lens minimizes glare while the Lotus Series LED lamp provides sufficient light to cast a soft glow on any path or walking area. Ideal for lighting walkways, planters, BBQ areas, or any other outdoor living areas.

## SPECIFICATIONS & FEATURES:

- Solid brass construction
- Specification grade, beryllium copper socket
- Premium grade direct burial cable
- Anti-Moisture Connections
- Frosted removable borosilicate glass lens
- -20W max. halogen
- Light Bronze standard finish
- Limited lifetime warranty