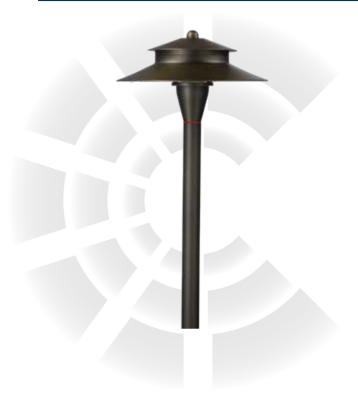

## PL10B Path Lights

72" wire lead

**IP65** 

G4 Fixture

## **DESCRIPTION**

The PL10B offers soft level lighting with an elegant look. The frosted cylindrical lens minimizes glare while the Lotus Series LED lamp provides sufficient light to cast a soft glow on any path or walking area. Ideal for lighting walkways, planters, BBQ areas, or any other outdoor living areas.

## SPECIFICATIONS & FEATURES:

- Solid brass construction
- Specification grade, beryllium copper socket
- Premium grade direct burial cable
- Anti-Moisture Connections
- Frosted removable borosilicate glass lens
- -20W max. halogen
- Light Bronze standard finish
- Limited lifetime warranty