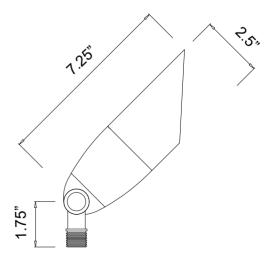

## AL15B Up Lights

72" wire lead

IP65 MR16 Fixture

## **DESCRIPTION**

The AL15B comes with a long glare guard, it offers style and function without compromise. Its sleek straight lines, lock and load shroud feature make it an essential fixture when lighting queen palms, trees, columns, or any other tall structure.

## **SPECIFICATIONS & FEATURES:**

- Solid cast brass construction
- Machined brass thumb screw
- Specification grade, beryllium copper socket
- Premium grade direct burial cable
- Anti-Moisture Connections
- •50W max. halogen
- Light Bronze standard finish
- Limited lifetime warranty