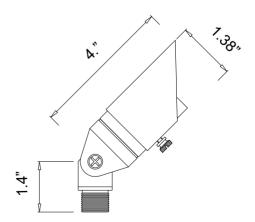

## AL14B Up Lights

72" wire lead

IP65

MR8 Fixture

## **DESCRIPTION**

This mini MR8 spotlight is to place in garden planters, small garden beds, and other niche areas. A removeable and adjustable glare shield allows the installer to precisely control the light so it can reduce direct glare for a more pleasant viewing experience.

## SPECIFICATIONS & FEATURES:

- Solid cast brass construction
- Machined brass thumb screw
- Specification grade, beryllium copper socket
- Premium grade direct burial cable
- Anti-Moisture Connections
- -25W max. halogen
- Light Bronze standard finish
- Limited lifetime warranty