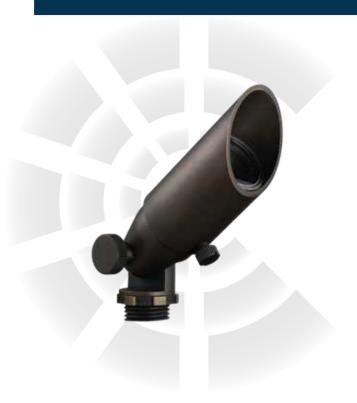

## AL14B Up Lights

72" wire lead

IP65

MR8 Fixture

## **DESCRIPTION**

This mini MR8 spotlight is to place in garden planters, small garden beds, and other niche areas. A removeable and adjustable glare shield allows the installer to precisely control the light so it can reduce direct glare for a more pleasant viewing experience.

## SPECIFICATIONS & FEATURES:

- Solid cast brass construction
- Machined brass thumb screw
- Specification grade, beryllium copper socket
- Premium grade direct burial cable
- Anti-Moisture Connections
- -25W max. halogen
- Light Bronze standard finish
- Limited lifetime warranty