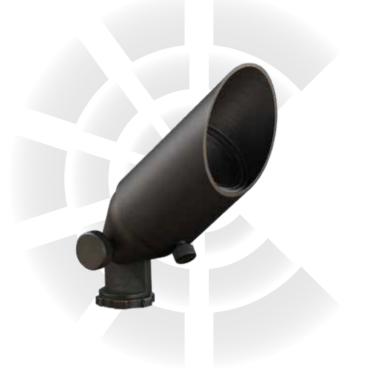

## AL13B Up Lights

72" wire lead

IP65 MR11 Fixture

## DESCRIPTION

This mini MR11 spotlight is to place in garden planters, small garden beds, and other niche areas. A removeable and adjustable glare shield allows the installer to precisely control the light so it can reduce direct glare for a more pleasant viewing experience.

## SPECIFICATIONS & FEATURES:

- Solid cast brass construction
- Machined brass thumb screw
- Specification grade, beryllium copper socket
- Premium grade direct burial cable
- Anti-Moisture Connections
- -25W max. halogen
- Light Bronze standard finish
- Limited lifetime warranty