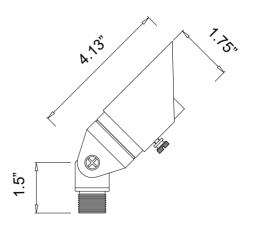

## AL13B Up Lights

72" wire lead

IP65 MR11 Fixture

## DESCRIPTION

This mini MR11 spotlight is to place in garden planters, small garden beds, and other niche areas. A removeable and adjustable glare shield allows the installer to precisely control the light so it can reduce direct glare for a more pleasant viewing experience.

## SPECIFICATIONS & FEATURES:

- Solid cast brass construction
- Machined brass thumb screw
- Specification grade, beryllium copper socket
- Premium grade direct burial cable
- Anti-Moisture Connections
- -25W max. halogen
- Light Bronze standard finish
- Limited lifetime warranty