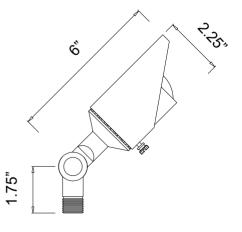

## AL07B Up Lights

72" wire lead

IP65 MR16 Fixture

## **DESCRIPTION**

The AL07B is designed for uplighting applications, features a fully adjustable glare guard and knuckles. The glare guard enables you to prevent light from entering unwanted areas like windows of structures or high traffic areas like walkways or roadways.

## SPECIFICATIONS & FEATURES:

- Solid cast brass construction
- Machined brass thumb screw
- Specification grade, beryllium copper socket
- Adjustable Glare Guard
- Premium grade direct burial cable
- Anti-Moisture Connections
- •50W max. halogen
- Light Bronze standard finish
- Limited lifetime warranty