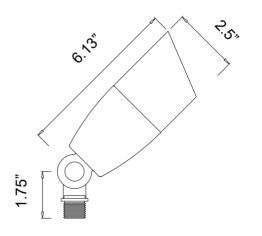

| Project Name |  |
|--------------|--|
|              |  |

\_\_\_\_\_ Date \_\_\_\_\_

Type or Model \_\_\_\_\_ Qty \_\_\_

AL04A Up Lights

72" wire lead

IP65 MR16 Fixture

## SPECIFICATIONS & FEATURES:

- -Solid cast aluminum construction
- Machined brass thumb screw
- Specification grade, beryllium copper socket
- Premium grade direct burial cable
- Anti-Moisture Connections
- -50W max. halogen
- Light Bronze / Gun Metal Black finish
- Limited lifetime warranty