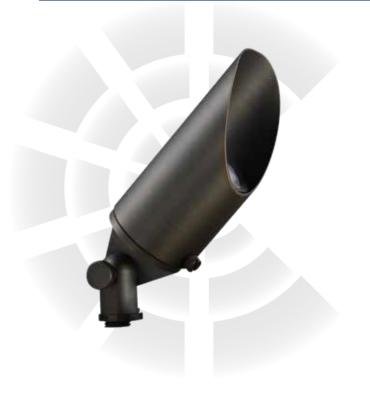

## DESCRIPTION

The AL03B is designed for uplighting applications, features a fully adjustable glare guard and knuckles. The glare guard enables you to prevent light from entering unwanted areas like windows of structures or high traffic areas like walkways or roadways.

## SPECIFICATIONS & FEATURES:

- Solid cast brass construction
- Specification grade, beryllium copper socket
- Adjustable Glare Guard
- Premium grade direct burial cable
- Anti-Moisture Connections
- 50W max. halogen
- Light Bronze standard finish
- Limited lifetime warranty