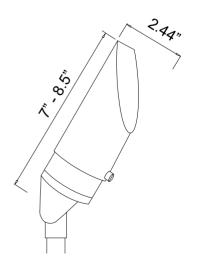

Date \_\_\_\_\_

Type or Model \_\_\_\_

AL03B Up Lights

72" wire lead

\_\_\_\_\_Qty \_\_\_\_\_

IP65 MR16<sub>Fixture</sub>