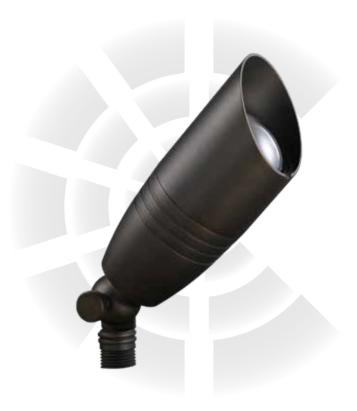

## AL02B Up Lights

72" wire lead

IP65 MR16 Fixture

## **DESCRIPTION**

One of our most popular up lights, it offers style and function without compromise. Heavy duty, solid brass with an elegant Antique Bronze finish gives this fixture the perfect design to blend in with any landscape environment. Its sleek straight lines, lock and load shroud feature make it an essential fixture when lighting queen palms, trees, columns, or any other tall structure.

## SPECIFICATIONS & FEATURES:

- Solid cast brass construction
- Machined brass thumb screw
- Specification grade, beryllium copper socket
- Premium grade direct burial cable
- Anti-Moisture Connections
- •50W max. halogen
- Light Bronze / Gun Metal Black finish
- \*Limited lifetime warranty