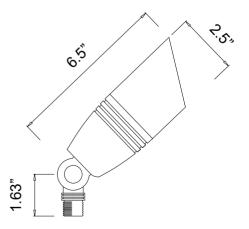

## AL02B Up Lights

72" wire lead

IP65 MR16 Fixture

## **DESCRIPTION**

One of our most popular up lights, it offers style and function without compromise. Heavy duty, solid brass with an elegant Antique Bronze finish gives this fixture the perfect design to blend in with any landscape environment. Its sleek straight lines, lock and load shroud feature make it an essential fixture when lighting queen palms, trees, columns, or any other tall structure.

## SPECIFICATIONS & FEATURES:

- Solid cast brass construction
- Machined brass thumb screw
- Specification grade, beryllium copper socket
- Premium grade direct burial cable
- Anti-Moisture Connections
- •50W max. halogen
- Light Bronze / Gun Metal Black finish
- \*Limited lifetime warranty