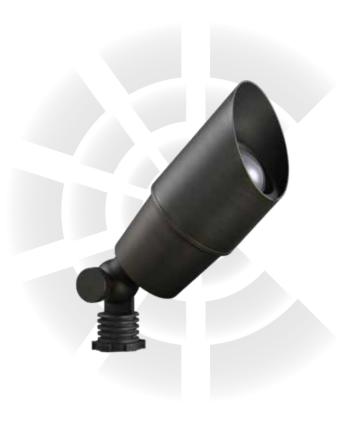

## AL01B Up Lights

72" wire lead

IP65 MR16 Fixture

## **DESCRIPTION**

A powerful yet compact uplight, the AL01B was designed to perform with drop-in LEDs. The compact design removes wasted space that was required in the traditional halogen fixtures. Constructed from solid brass, this CNC machined fixture is the perfect accent to any landscape.

## SPECIFICATIONS & FEATURES:

- Solid cast brass construction
- Machined brass thumb screw
- Specification grade, beryllium copper socket
- Premium grade direct burial cable
- Anti-Moisture Connections
- 50W max. halogen
- Light Bronze / Gun Metal Black finish
- Limited lifetime warranty