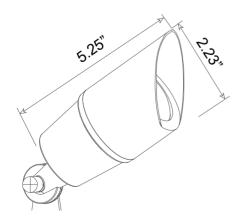

## AL01B Up Lights

72" wire lead

IP65 MR16 Fixture

## **DESCRIPTION**

A powerful yet compact uplight, the AL01B was designed to perform with drop-in LEDs. The compact design removes wasted space that was required in the traditional halogen fixtures. Constructed from solid brass, this CNC machined fixture is the perfect accent to any landscape.

## SPECIFICATIONS & FEATURES:

- Solid cast brass construction
- Machined brass thumb screw
- Specification grade, beryllium copper socket
- Premium grade direct burial cable
- Anti-Moisture Connections
- 50W max. halogen
- Light Bronze / Gun Metal Black finish
- Limited lifetime warranty