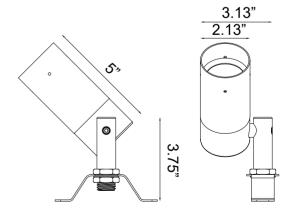

## TL01B Down Lights

72" wire lead

IP65 MR16 Fixture

## **DESCRIPTION**

This solid brass downlight with Y mount bracket is great for any lighting application. The side entry point for the wire and socket allow this fixture to become fully waterproof and has a standard clear lens. Fully adjustable stem which allows you to maximize the angles. Paired with our Lotus MR16 100 degree, you can create countless moonlight settings.

## SPECIFICATIONS & FEATURES:

- Solid cast brass construction
- Specification grade, beryllium copper socket
- Premium grade direct burial cable
- Anti-Moisture Connections
- •50W max. halogen
- Light Bronze standard finish
- Limited lifetime warranty