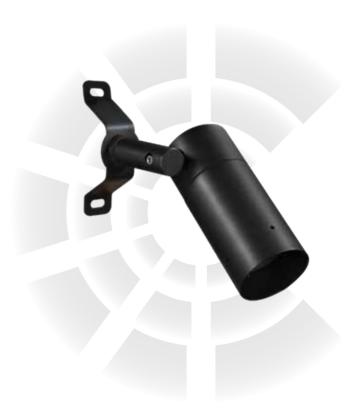

## TL01B Down Lights

72" wire lead

IP65 MR16 Fixture

## **DESCRIPTION**

This solid brass downlight with Y mount bracket is great for any lighting application. The side entry point for the wire and socket allow this fixture to become fully waterproof and has a standard clear lens. Fully adjustable stem which allows you to maximize the angles. Paired with our Lotus MR16 100 degree, you can create countless moonlight settings.

## SPECIFICATIONS & FEATURES:

- Solid cast brass construction
- Specification grade, beryllium copper socket
- Premium grade direct burial cable
- Anti-Moisture Connections
- •50W max. halogen
- Light Bronze standard finish
- Limited lifetime warranty